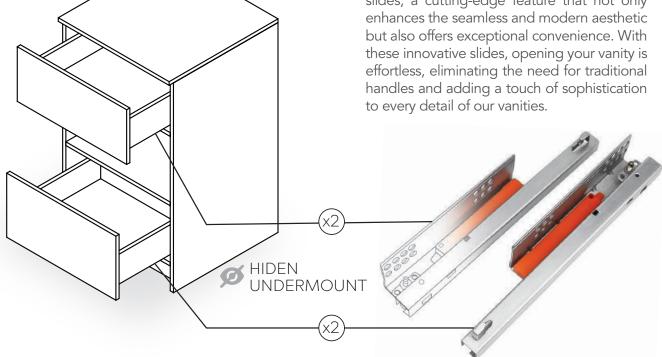

### PUSH TO OPEN UNDER-MOUNT SLIDES

All Ella Cabinets are thoughtfully designed with Undermount Push to Open under-mount slides, a cutting-edge feature that not only enhances the seamless and modern aesthetic but also offers exceptional convenience. With effortless, eliminating the need for traditional handles and adding a touch of sophistication to every detail of our vanities.

# Standing Cabinet

Minimalistic Design with Push to Open Under-Mount Slides

## DESCRIPTION

Featuring three storage spaces— one drawer on top, an open storage space in the middle, and another drawer at the bottom.

Luxury design with Undermount Push to Open slides for easy opening. No handles