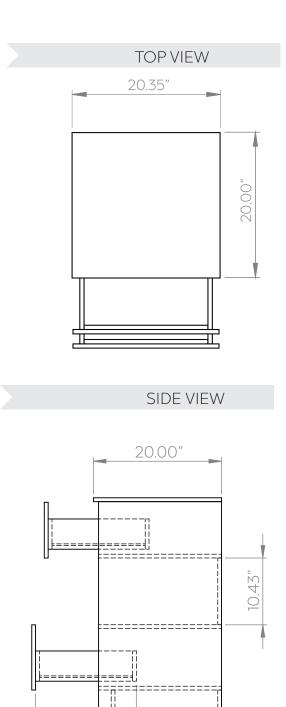

## Actual Size

Length: 20" • (50,8 cm) Width: 20" • (50,8 cm) Height: 34" • (86,3cm.)

\*Measurements can vary \*/- 1/8"

NET WEIGHT Length: 62LBS • (28,2Kg.)

\*Weight can vary \*/100-200gr.

## Shipping Size

Length: 21" • (53,8 cm) Width: 21" • (53,8 cm) Height: 35" • ( 89,3 cm.)

SHIPPING WEIGHT Length: 70.5LBS • (32Kg.)

# Views & Size Standing Cabinet

15.75"

\*Measurements can vary \*/- 1/8" www.ellasbubbles.com

The melamine surface of the vanities has a closed and pore-free composition, making cleaning and maintenance very easy. This quality makes them more resistant to daily wear and tear.