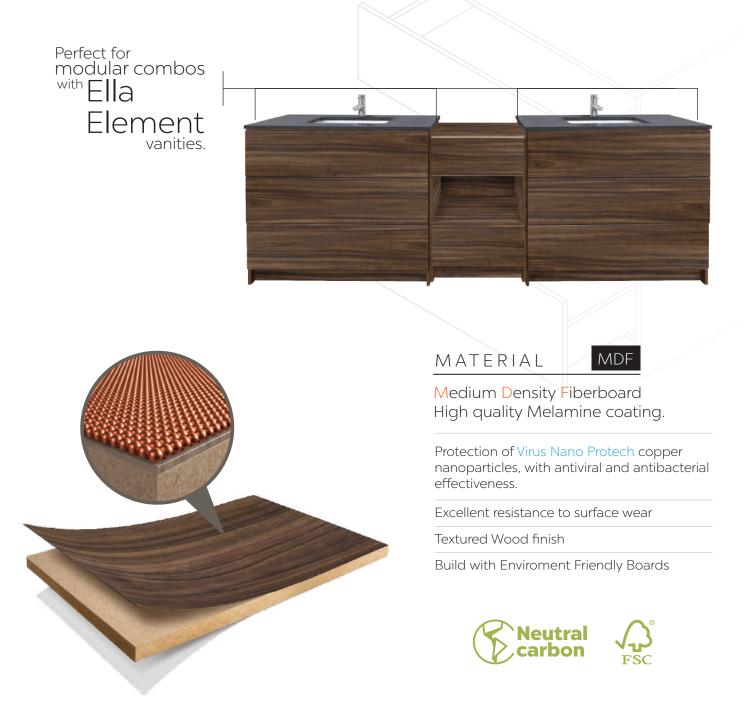

MDF High Quality Arauco Melamine coating.

Options available for finishes and colors.

This modern piece not only enhances your bathroom aesthetics with its sleek design but also prioritizes functionality. Perfect for modular setups, this vanity easily combines with others to create customized configurations, allowing you to transform your space with this stylish upgrade where convenience meets contemporary charm.

#### Dark Walnut

White Oak

Ella's vanities are constructed using a collection of boards manufactured in Mexico by Arauco, the world's first Natural Carbon Certified forestry company. This certification signifies that, through its native forests and forestry plantations, Arauco captures more CO2 than it generates throughout the entire production process. Additionally, Arauco's products originate from sustainably managed forests certified by the FSC.

# Environmentally friendly product.

The Arauco Melamine collection of boards features Virus Nano Protech protection. This technology, which utilizes copper nanoparticles, is capable of eliminating up to 99.9% of viruses and bacteria from the melamine surface after 60 minutes of contact and is effective against the virus that causes Covid-19\*.