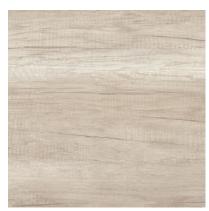

# SPECIFICATIONS

FSC License Code FSC-C125053

Available Colors

EBONY

DARK WALNUT

WHITE OAK

#### Dark Walnut

White Oak

Ella's vanities are constructed using a collection of boards manufactured in Mexico by Arauco, the world's first Natural Carbon Certified forestry company. This certification signifies that, through its native forests and forestry plantations, Arauco captures more CO2 than it generates throughout the entire production process. Additionally, Arauco's products originate from sustainably managed forests certified by the FSC.