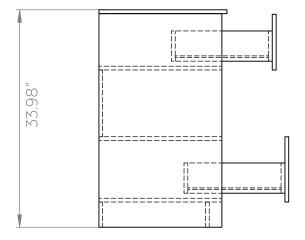

## Actual Size

Length: 20" • (50,8 cm) Width: 20" • (50,8 cm) Height: 34" • (86,3cm.)

\*Measurements can vary \*/- 1/8"

NET WEIGHT Length: 62LBS • (28,2Kg.)

\*Weight can vary \*/100-200gr.

## DESCRIPTION

Featuring three storage spaces— one drawer on top, an open storage space in the middle, and another drawer at the bottom.

Luxury design with Undermount Push to Open slides for easy opening. No handles

# Views & Size Standing Cabinet

15.75"

\*Measurements can vary \*/- 1/8" www.ellasbubbles.com

The melamine surface of the vanities has a closed and pore-free composition, making cleaning and maintenance very easy. This quality makes them more resistant to daily wear and tear.