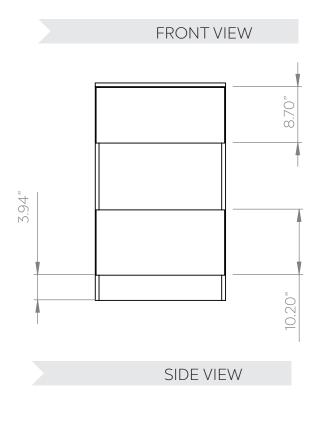

## Actual Size

Length: 20" • (50,8 cm) Width: 20" • (50,8 cm) Height: 34" • (86,3cm.)

\*Measurements can vary \*/- 1/8"

NET WEIGHT Length: 62LBS • (28,2Kg.)

\*Weight can vary \*/100-200gr.

# Views & Size Standing Cabinet

15.75"

\*Measurements can vary \*/- 1/8" www.ellasbubbles.com

The melamine surface of the vanities has a closed and pore-free composition, making cleaning and maintenance very easy. This quality makes them more resistant to daily wear and tear.