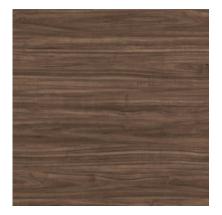

# SPECIFICATIONS

FSC License Code FSC-C125053

Available Colors

EBONY

DARK WALNUT

WHITE OAK

#### Dark Walnut

White Oak

Ella's vanities are constructed using a collection of boards manufactured in Mexico by Arauco, the world's first Natural Carbon Certified forestry company. This certification signifies that, through its native forests and forestry plantations, Arauco captures more CO2 than it generates throughout the entire production process. Additionally, Arauco's products originate from sustainably managed forests certified by the FSC.