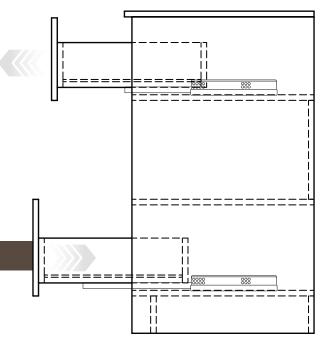

# Standing Cabinet

Minimalistic Design with Push to Open Under-Mount Slides

## DESCRIPTION

Featuring three storage spaces— one drawer on top, an open storage space in the middle, and another drawer at the bottom.

Luxury design with Undermount Push to Open slides for easy opening. No handles