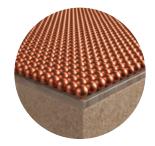

# Environmentally friendly product.

The Arauco Melamine collection of boards features Virus Nano Protech protection. This technology, which utilizes copper nanoparticles, is capable of eliminating up to 99.9% of viruses and bacteria from the melamine surface after 60 minutes of contact and is effective against the virus that causes Covid-19\*.

The product is certified to ISO 22196 for bacteria and ISO 21702 for viruses.

\*Effectiveness studies were conducted on Human Betacoronavirus OC43, which is considered to be in the same family and subfamily as SARS-CoV-2.