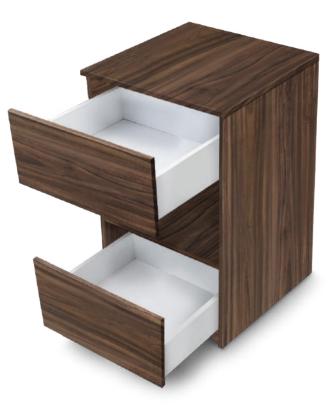

# Standing Cabinet

Minimalistic Design with Push to Open Under-Mount Slides

## DESCRIPTION

Featuring three storage spaces— one drawer on top, an open storage space in the middle, and another drawer at the bottom.

Luxury design with Undermount Push to Open slides for easy opening. No handles

### PUSH TO OPEN UNDER-MOUNT SLIDES

All Ella Cabinets are thoughtfully designed with Undermount Push to Open under-mount slides, a cutting-edge feature that not only enhances the seamless and modern aesthetic but also offers exceptional convenience. With effortless, eliminating the need for traditional handles and adding a touch of sophistication to every detail of our vanities.