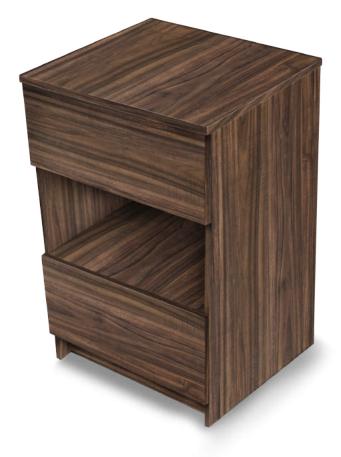

# ELLA ELEMENT 20" Modular Floor Cabinet

# Standing Cabinet

Minimalistic Design with Push to Open Under-Mount Slides

## DESCRIPTION

Featuring three storage spaces— one drawer on top, an open storage space in the middle, and another drawer at the bottom.

Luxury design with Undermount Push to Open slides for easy opening. No handles